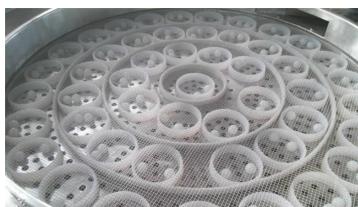

#### **Structure**

Round vibrating screen has a totally enclosed structure with high performance, low noise, free of dust and liquid free-running property.

Wear resisting screen

Screen frame group

**Sealing strip** 