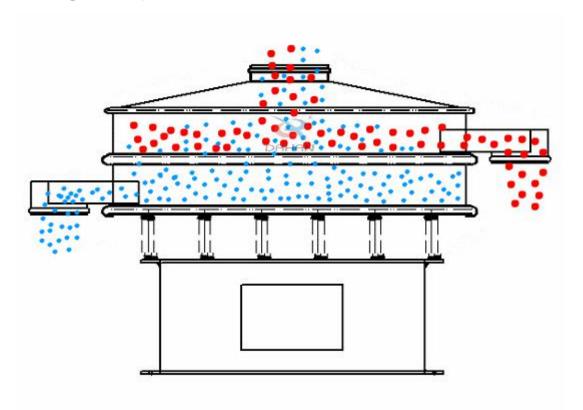

#### **Working Principle**

The round vibrating screen has vertical type motor as excitation source, and the motor has eccentric block at the top and bottom which makes the rotating of motor convert horizontal, vertical and inclined three- dimensional motion. Then the motor pass the motion into screen mesh and make the material diffuse outward gradually. Because of that, we call it round vibrating screen machine. The round vibrating screen has the advantage of long running track and high-usage screen. Adjust the phase angle of eccentric block can change the motion track to separate the material precisely.

After starting, the eccentric block at the top and bottom of motor will generate a composite inertial force which force the screen rotary moving. The vibrating screen frame make reciprocating motion continuously under the shaking of

# 兆扬筛分技术有限公司

motor and forward the screen mesh move cycling. The material on screen mesh made directional movement with screen box. In the process of moving, the material smaller than mesh size pass the mesh and fall to the under layer which called undersize, and the material bigger than mesh size separated through outlet, then the separating is completed. The function and running track of round vibrating screen as follows.

#### **Diagram**