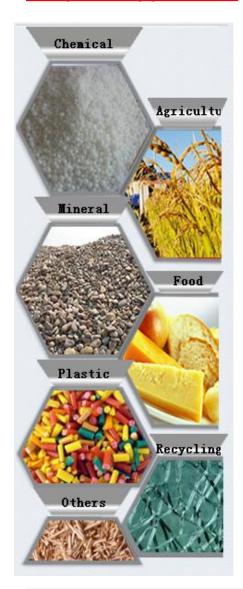

#### **Scope of Application**

XZ Series Round Vibrating Screen is widely used in chemical, medical, plastic, food, mining, environmental, grinding, ceramic, paper making industry and so on.

Food: Sugar, salt, alkali, gourmet, milk powder, soybean milk, yeast, juice, soy and vinegar.

**Paper making:** coating, coated slurry, black and white liquid, liquid waste, paper making waste water, water reclamation.

**Metallurgy:** titanium oxide, zinc oxide, electromagnetic material, metal powder and welding powder.

**Medical:** traditional Chinese medicine powder, traditional Chinese liquid, western medicine powder, western medicine liquid, Chinese and western medicine particles.

**Environmental:** rubbish, waste oil, foods waste water, waste water processing.