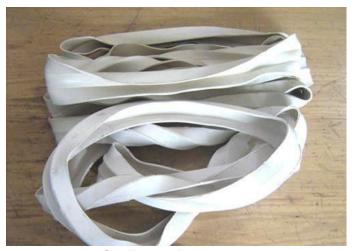

#### **Structure**

Round vibrating screen has a totally enclosed structure with high performance, low noise, free of dust and liquid free-running property.

Wear resisting screen

Screen frame group

**Sealing strip** 