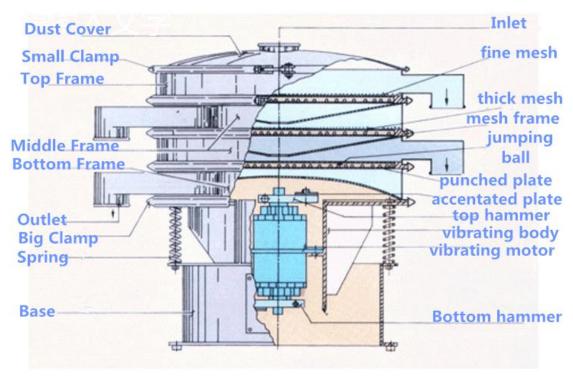

#### **Diagram**

#### **Working Principle**

The round vibrating screen has vertical type motor as excitation source, and the motor has eccentric block at the top and bottom which makes the rotating of motor convert horizontal, vertical and inclined three- dimensional motion. Then the motor pass the motion into screen mesh and make the material diffuse outward gradually. Because of that, we call it round vibrating screen machine. The round vibrating screen has the advantage of long running track and high-usage screen. Adjust the phase angle of eccentric block can change the motion track to separate the material precisely.

After starting, the eccentric block at the top and bottom of motor will generate a composite inertial force which force the screen rotary moving. The vibrating screen frame make reciprocating motion continuously under the shaking of

# 兆扬筛分技术有限公司

motor and forward the screen mesh move cycling. The material on screen mesh made directional movement with screen box. In the process of moving, the material smaller than mesh size pass the mesh and fall to the under layer which called undersize, and the material bigger than mesh size separated through outlet, then the separating is completed. The function and running track of round vibrating screen as follows.